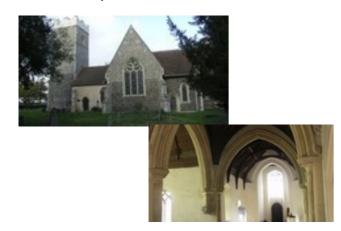

## What to expect

A scenic circular walk which over looks the Gipping Valley. Two CCT churches are on route; St Peter's in Claydon is stunning, full of vibrant stain glass and extravagant carvings. Whereas St Mary's in Akenham has a beautiful simple interior and solitary grave of a two year old boy, who died in 1878, which helped alter the Burial Laws.

### St Peters, Claydon

St Mary's, Akenham