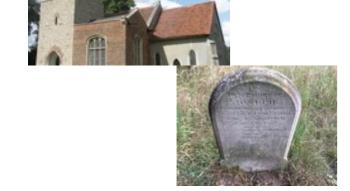

## What to expect

A scenic circular walk which over looks the Gipping Valley. Two CCT churches are on route; St Peter's in Claydon is stunning, full of vibrant stain glass and extravagant carvings. Whereas St Mary's in Akenham has a beautiful simple interior and solitary grave of a two year old boy, who died in 1878, which helped alter the Burial Laws.

### St Peters, Claydon

St Mary's, Akenham