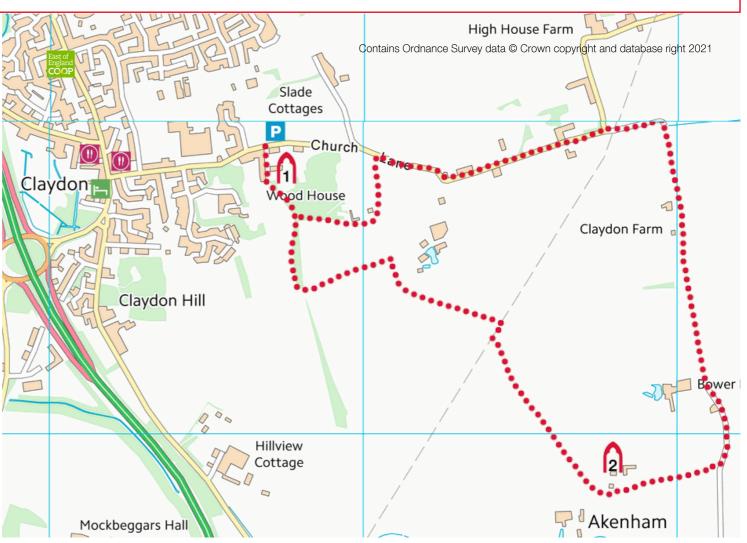

#### Start and Finish

OS map location TM 13639 49875

Postcode for satnavs IP6 0E0

#### **Facilities**

Free parking in the layby opposite St Peter's

Train to Ipswich Station

Buses are available from Ipswich to Claydon

### Points of interest

1. St Peter's Church, Claydon

Open daily 11am to 3pm

2. St Mary's Church, Akenham

Open first Saturday of the month May to August

12pm to 3pm

Please check websites for opening times

Refreshments

The Crown

The Greyhouse

Accommodation

Claydon Hotel

Convenience Store

East of England Coop, Claydon, IP6 0DH

Key

CCT church

Rest Spot

Point of interest

Refreshments

Parking

Toilet

Stile

Accommodation